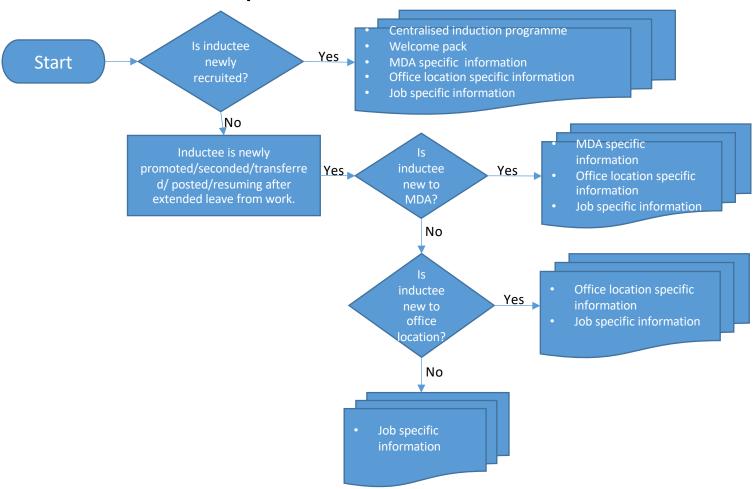

### Team Activity

In your teams list the sections of the Federal Civil Service Comprehensive Induction Framework that would be relevant to your team's assigned group of inductees:

- Newly recruited
- Newly promoted officers
- Newly posted officers
- Seconded
- Returning from extended leave

#### **Newly Recruited**

- ✓ Section 1: Welcome Pack
- ✓ Section 2: MDA and Location Related Information
- ✓ Section 3: Job Specific Information

#### **Newly Promoted**

- ✓ Section 2: MDA and Location Related Information\*
- ✓ Section 3: Job Specific Information

#### Newly Posted to MDA

- ✓ Section 2: MDA and Location Related Information
- ✓ Section 3: Job Specific Information

### Returning from **Extended Leave**

✓ Section 3: Job Specific Information

MDA Level Induction Programme:

Programme

Induction

Programme

Overview of Initiating Process Commence implementation DTO works with of "MDA relevant Induction departments to **Director HR** Programme roll collate MDA briefs all line out specific **Brief Directors** Directors on information **MDA** Induction HR on MDA