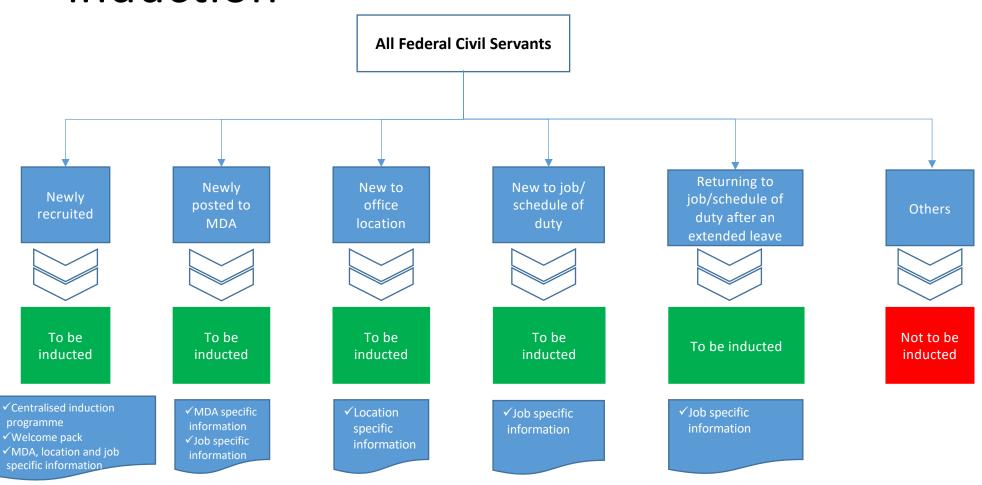

Recap and Next Steps

Process Map: Appropriate Induction Materials for Different Inductee Groups

### Process Map: Staff who require induction