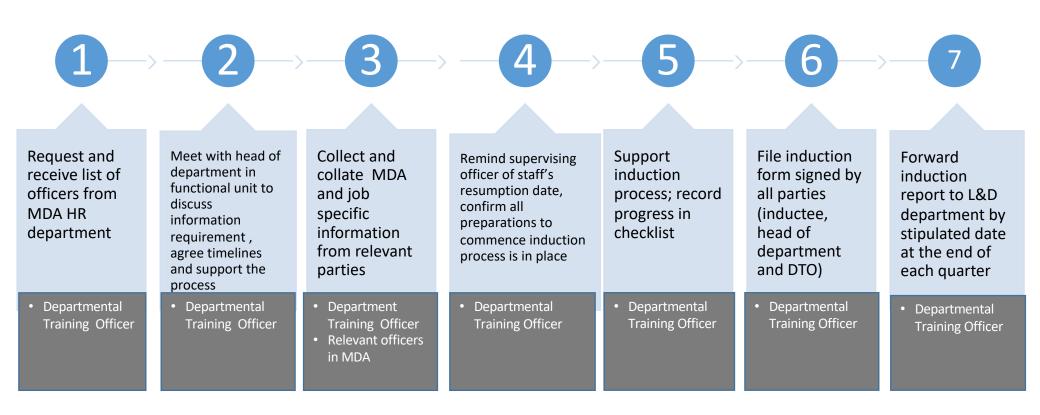

### MDA Induction Programme: Routine Process

Request and receive list of officers from MDA HR department Meet with inductee's head of Department to discuss information requirement, agree timelines and support the process

Collect and collate MDA and job specific information from relevant parties

Remind inductee's head of department of officer's resumption date, confirm all preparations to commence induction process is in place

Support induction process; record progress in checklist

File induction form signed by all parties (inductee, head of department and DTO) Forward induction report to L&D department by stipulated date at the end of each quarter

## MDA Induction Programme: Relevant Documents for each Step

Request and receive list of officers from MDA HR department

Welcome

- pack\*

  MDA specific induction checklist
- Job specific induction

Meet with head of department to discuss information requirement, agree timelines and support the process

Documents

 and
 information
 stated in MDA
 and job specific
 induction
 checklist

Collect and collate MDA and job specific information from relevant parties

- MDA specific induction checklist
   Job specific
- Job specific induction checklist

Remind head of department of officer's resumption date, confirm all preparations to commence induction process is in place

- MDA specific induction checklist
- Job specific induction checklist

Support induction process; record progress in checklist

- MDA specific induction checklist
- Job specific induction checklist

File induction form signed by all parties (inductee, head of department and DTO)

• Staff Induction Form

Forward induction report to L&D department by stipulated date at the end of each quarter

Induction Summary Report Template

## MDA Level Induction: Routine Process and Responsibilities